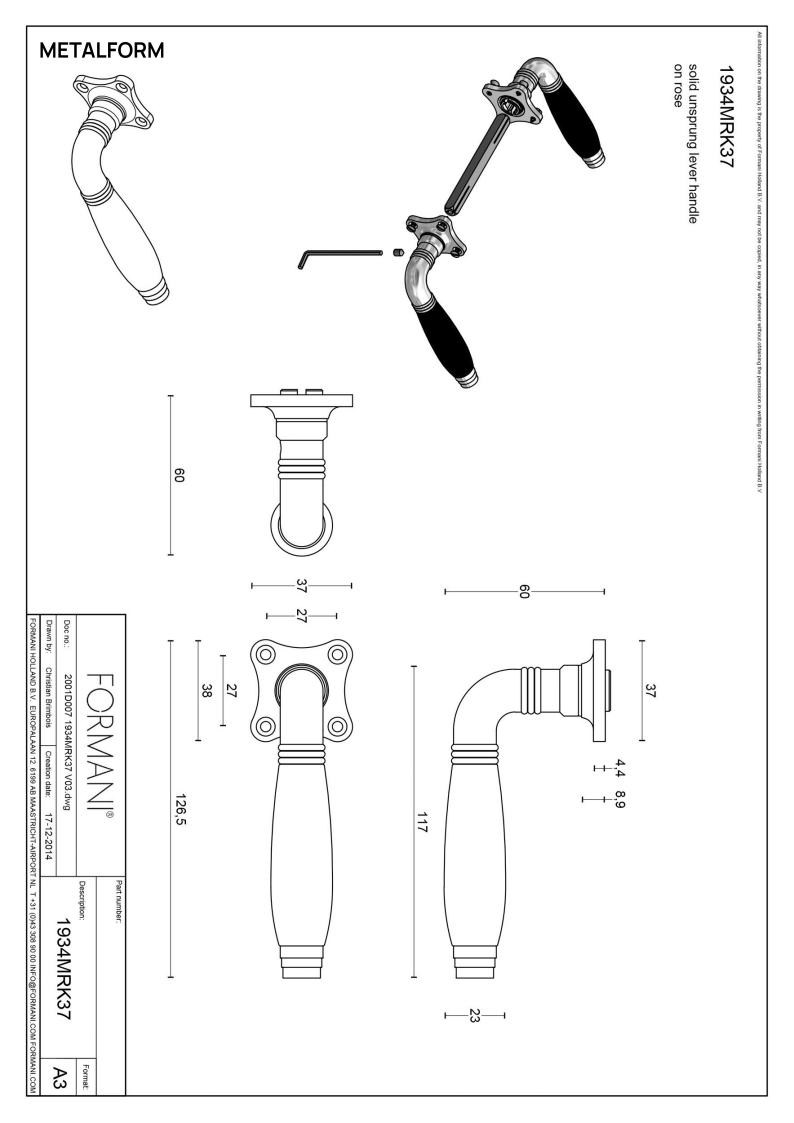

#### 1934MRK37

solid unsprung door handle on clover rose

#### **Product information**

Code: 2001D007OLEB0H Finish: brass unlacquered

UNIT: Pair

Collection: TIMELESS Designer: Formani EAN code: 8718009101919