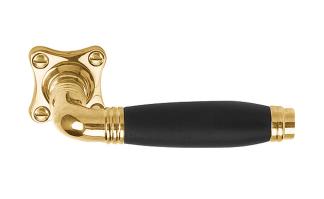

#### 1934MRK37

solid unsprung door handle on clover rose

#### **Product information**

Code: 2001D007OLEB0H Finish: brass unlacquered

UNIT: Pair

Collection: TIMELESS Designer: Formani EAN code: 8718009101919