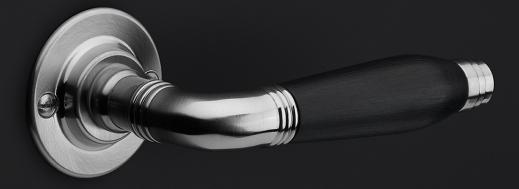

#### 1934MRK37

solid unsprung door handle on clover rose

#### **Product information**

Code: 2001D007NSEBOH Finish: satin nickel UNIT: Pair Collection: TIMELESS Designer: Formani EAN code: 8718009101735