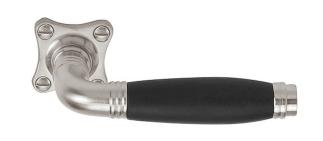

#### 1934MRK37

solid unsprung door handle on clover rose

#### **Product information**

Code: 2001D007NSEBOH Finish: satin nickel UNIT: Pair Collection: TIMELESS Designer: Formani EAN code: 8718009101735