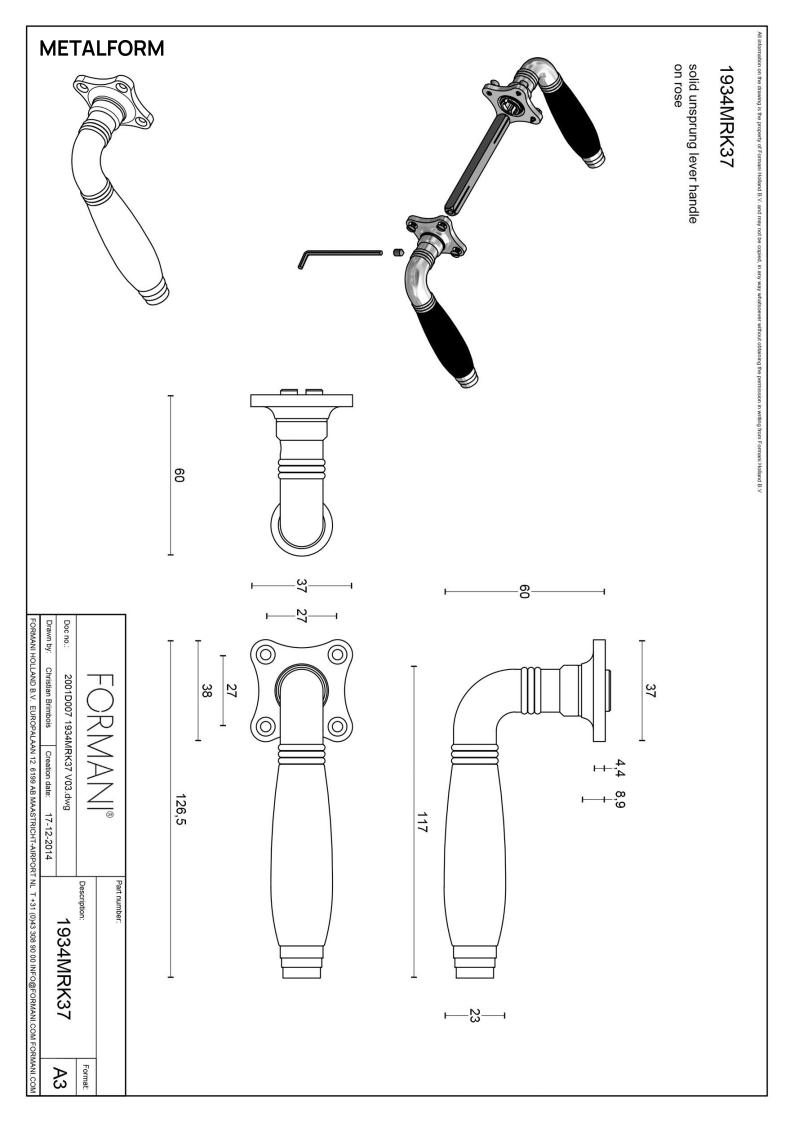

#### 1934MRK37

solid unsprung door handle on clover rose

#### **Product information**

Code: 2001D007NSEBOH Finish: satin nickel UNIT: Pair Collection: TIMELESS Designer: Formani EAN code: 8718009101735