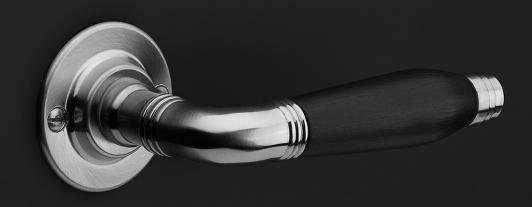

#### 1934GRK

solid sprung door handle on clover rose

#### **Product information**

Code: 2001D030NLEB0 Finish: bright nickel

UNIT: Pair

Collection: TIMELESS Designer: Formani

EAN code: 8718009271902