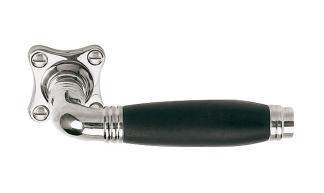

#### 1934GRK

solid sprung door handle on clover rose

#### **Product information**

Code: 2001D030NLEB0 Finish: bright nickel

UNIT: Pair

Collection: TIMELESS Designer: Formani

EAN code: 8718009271902