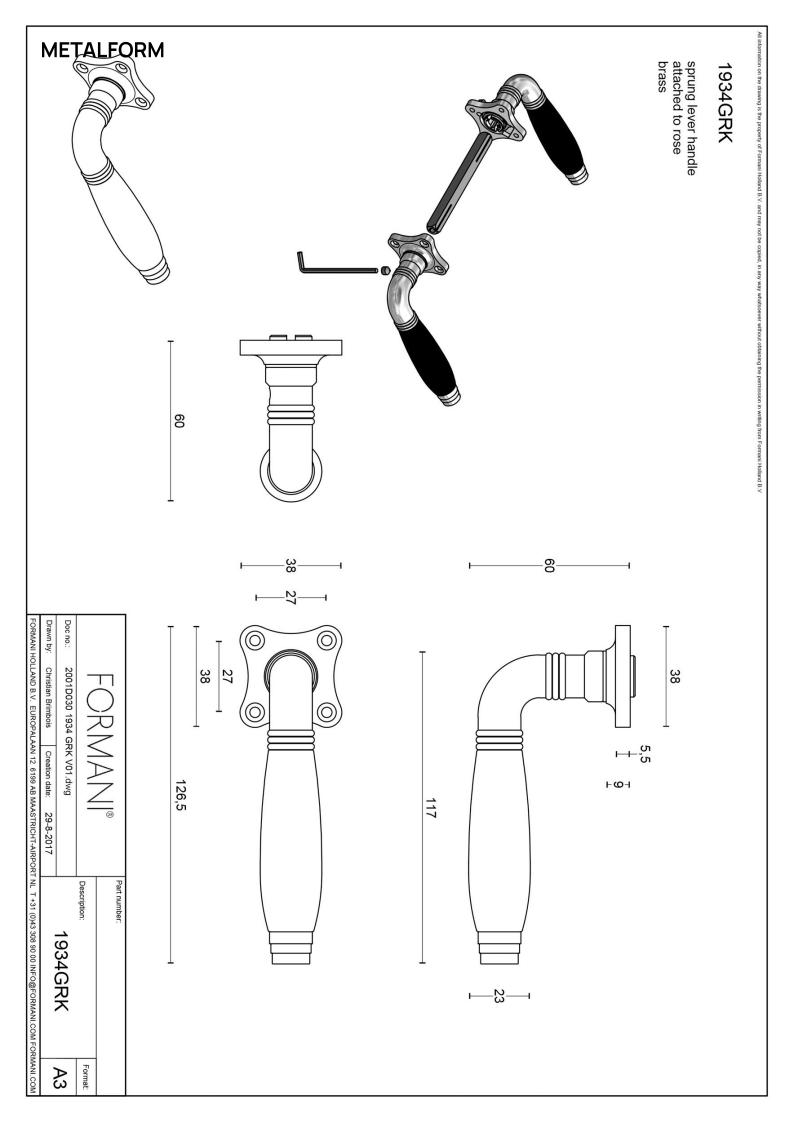

#### 1934GRK

solid sprung door handle on clover rose

#### **Product information**

Code: 2001D030NLEB0 Finish: bright nickel

UNIT: Pair

Collection: TIMELESS Designer: Formani

EAN code: 8718009271902