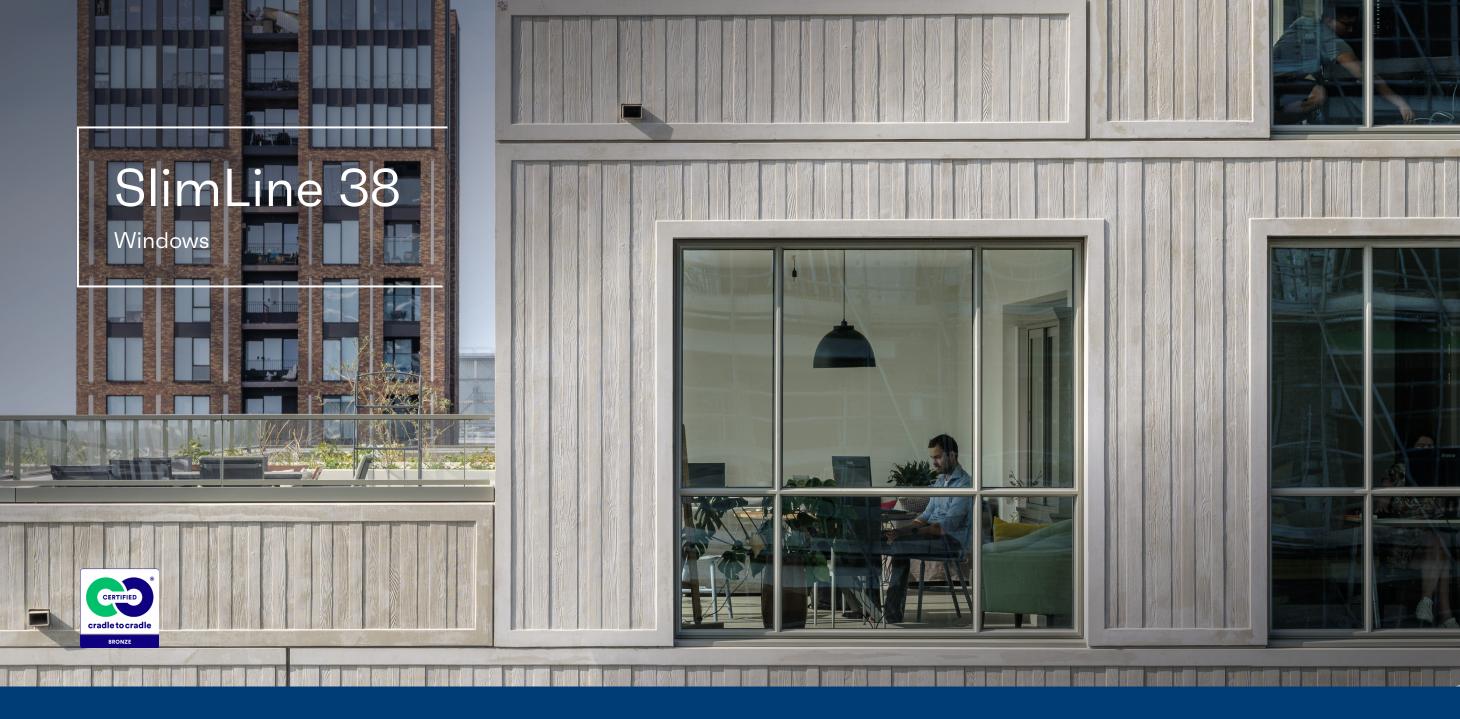

### Ultra-slim, bright and elegant design

If you are looking for slender high-performance windows that let in lots of natural daylight, you might want to consider SlimLine 38 by Reynaers Aluminium for your next project.

Perfect for both minimalistic new-builds and renovation projects, the timeless steel look window system blends perfectly with any architectural style and opens your home to incredible views.

Multiple design variants, safety variants such as burglarproof (RC2 / PAS 24) and fireproof, and a wide range of opening types help you create the ideal window solution for your unique building project. What is more, SlimLine 38s low-carbon Cradle To Cradle® certified design matches all your sustainable building needs, today and tomorrow.

#### Slim steel-look design.

SlimLine 38 windows combine timeless steel-look design with all the benefits of aluminium profiles. Tradition meets modern day technology as the high-performance system offers slim aesthetics and an abundance of natural light. Easily create impressive views with slender opening vents of up to 2.8 metres in height.

# Crisp, high-quality finishing in every detail.

High quality design is most visible in the finest of details. For SlimLine 38, this means all hardware, including hinges and drainage options, is subtly concealed inside the ultraslim profiles. Even burglarproof and fireproof upgrades are available with this refined solution. Moreover, SlimLine 38 is widely available thanks to our vast network of professional partners. Its versatility makes it the perfect solution for all kinds of (renovation) projects, including yours.